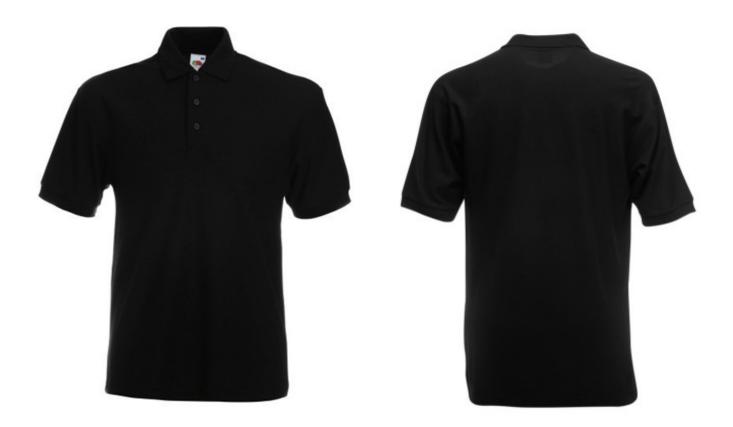

# FRUIT OF THE LOOM, 65/35 HEAVY POLO, MEN'S POLO SHIRT, BLACK, L

#### **Basic informations**

Size: L Package: 36 Length: 61 Width: 41 Height: 26 Size: L Color: Black

| Colors |  |  |  |  |
|--------|--|--|--|--|
|        |  |  |  |  |

#### Specification

Fruit of the Loom, 65/35 Heavy Polo, men's polo shirt, black, L. Men's polo shirt, made up of 65% cotton and 35% polyester, 230gm / m2 T-shirt. Guaranteed 60 degree wash, button-down buttons, classic polo shirt, normal cut. Branding: embroidery, flex, flock, sieve